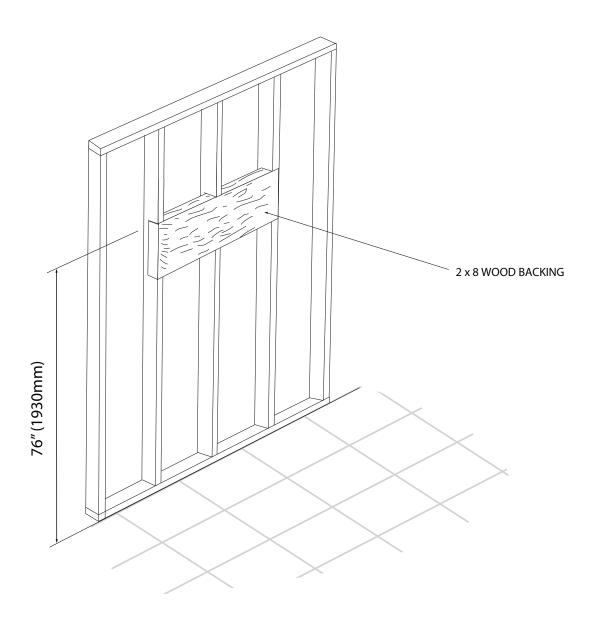

### TYPICAL INSTALLATION

For the bottom section of the Villa linen cabinet to have its drawers, handles, and inlays match those of the Villa cabinet, the linen cabinet should be installed at the same height from the floor as the Villa vanity. Aesthetically, 5"(127mm) off the floor is suggested as a preferred height, which will result in a linen cabinet total height of 76"(1930mm). If a different height is desired for the vanity and linen cabinet, adjust the height of the respective wood backings accordingly.

## **CABINET PLACEMENT & INSTALLATION**

- 1) Level the linen cabinet at the same height off the floor as the matching Villa vanity.
- 2) Secure the linen cabinet to wood backing and to wall.

04 | Page

For clarification, please contact Madeli Customer Care at (800)-819-6988 or (305)-718-8817 Ext. 1 or service@madeli.com All dimensions are approximate and subject to standard tolerance. Specifications subject to change without prior notice.