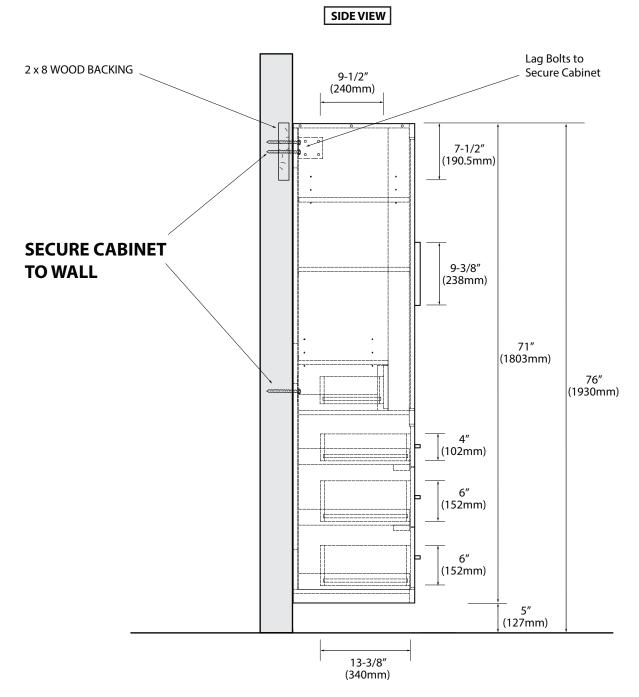

# Specification & Installation Guide

### TYPICAL INSTALLATION

For the bottom section of the Villa linen cabinet to have its drawers, handles, and inlays match those of the Villa cabinet, the linen cabinet should be installed at the same height from the floor as the Villa vanity. Aesthetically, 5"(127mm) off the floor is suggested as a preferred height, which will result in a linen cabinet total height of 76"(1930mm). If a different height is desired for the vanity and linen cabinet, adjust the height of the respective wood backings accordingly.

## **CABINET PLACEMENT & INSTALLATION**

- 1) Level the linen cabinet at the same height off the floor as the matching Villa vanity.
- 2) Secure the linen cabinet to wood backing and to wall.

04 | Page

For clarification, please contact Madeli Customer Care at (800)-819-6988 or (305)-718-8817 Ext. 1 or service@madeli.com All dimensions are approximate and subject to standard tolerance. Specifications subject to change without prior notice.