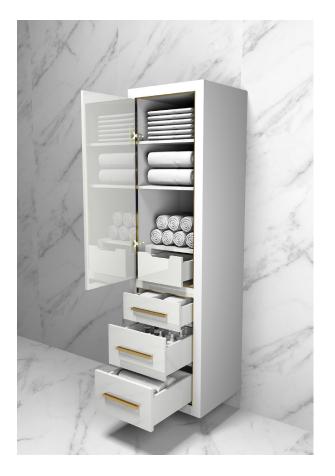

#### **Features**

- Free standing linen cabinet 71" (1803mm)H x 18"(458mm)D x 20"(508mm)W
- Furniture grade plywood layered with solid wood veneer and protected with several coats of polyurethane.
- · Matching finish inside and out.
- Top cabinet section:
- One door with soft-close hinges. Available left (L001) or right (R001) hinged.
- Two adjustable wooden shelves
- One interior drawer with full extension soft-close hardware
- Bottom cabinet section: Three drawers with full extension soft-close hardware.
- Handle/Inlay finish options: polished chrome (PC), brushed nickel (BN), polished nickel (PN), matte black (MB) and satin brass (SB).
- Cabinet furnished assembled.