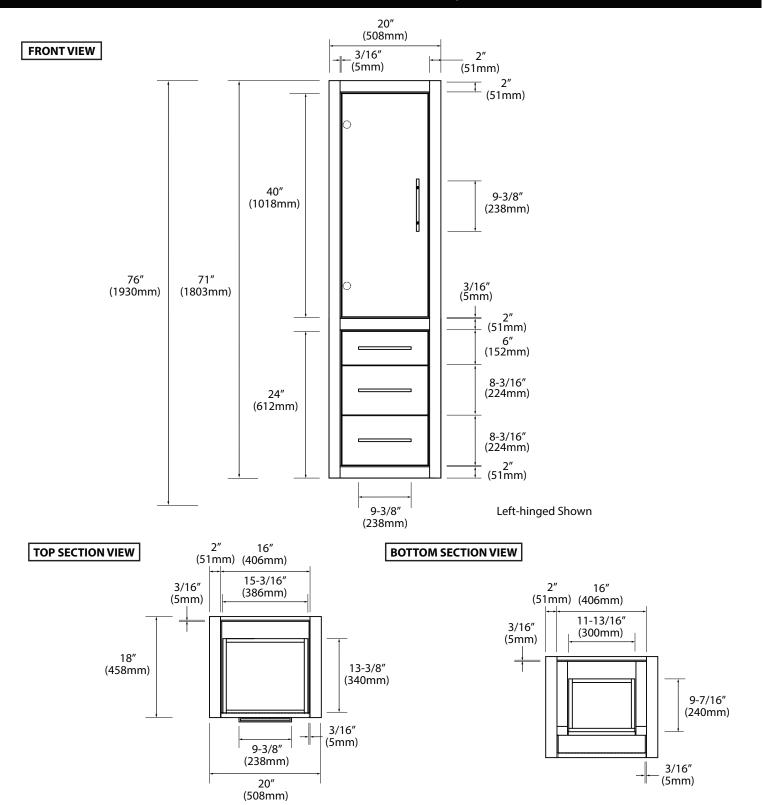

#### **Features**

- Free standing linen cabinet 71" (1803mm)H x 18"(458mm)D x 20"(508mm)W
- Furniture grade plywood layered with solid wood veneer and protected with several coats of polyurethane.
- · Matching finish inside and out.
- Top cabinet section:
- One door with soft-close hinges. Available left (L001) or right (R001) hinged.
- Two adjustable wooden shelves
- One interior drawer with full extension soft-close hardware
- Bottom cabinet section: Three drawers with full extension soft-close hardware.
- Handle/Inlay finish options: polished chrome (PC), brushed nickel (BN), polished nickel (PN), matte black (MB) and satin brass (SB).
- Cabinet furnished assembled.

### **Finishes**

- Brandy (BR)
- Matte White (MW)
- Sapphire (SA)
- · Studio Grey (TG)

Left-hinged Shown

01 | Page

For clarification, please contact Madeli Customer Care at (800)-819-6988 or (305)-718-8817 Ext. 1 or service@madeli.com