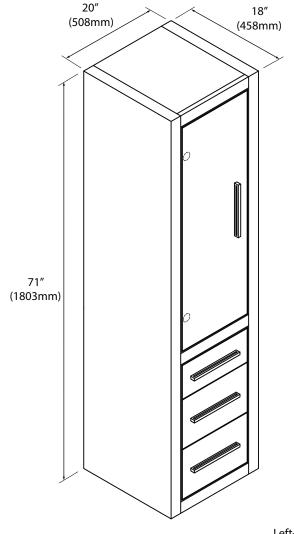

#### **Features**

- Free standing linen cabinet 71" (1803mm)H x 18"(458mm)D x 20"(508mm)W
- Furniture grade plywood layered with solid wood veneer and protected with several coats of polyurethane.
- · Matching finish inside and out.
- Top cabinet section:
- One door with soft-close hinges. Available left (L001) or right (R001) hinged.
- Two adjustable wooden shelves
- One interior drawer with full extension soft-close hardware
- Bottom cabinet section: Three drawers with full extension soft-close hardware.
- Handle/Inlay finish options: polished chrome (PC), brushed nickel (BN), polished nickel (PN), matte black (MB) and satin brass (SB).
- Cabinet furnished assembled.

### **Package dimension**

23" x 21" x 73"

### **Gross weight**

154 lbs / 70 kgs

### **Finishes**

- Brandy (BR)
- Matte White (MW)
- Sapphire (SA)
- · Studio Grey (TG)

Left-hinged Shown

01 | Page

For clarification, please contact Madeli Customer Care at (800)-819-6988 or (305)-718-8817 Ext. 1 or service@madeli.com